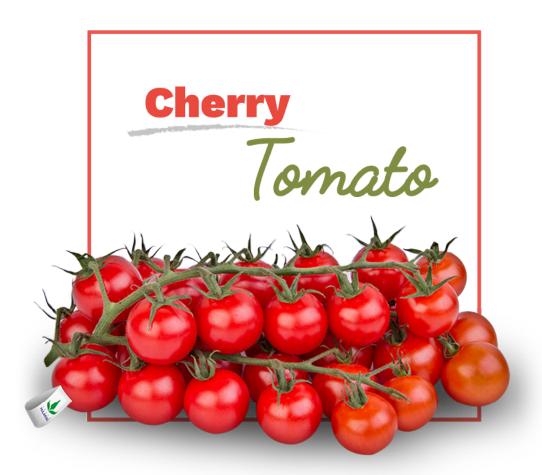

## About the product

Cherry tomatoes are characterised by sweet fruity taste and attractive look. They make a perfect healthy snack, ingredient of salads and BBQ dishes. They are valued in catering for their decorative properties. Their fruit are small, ball shaped, with intense red colour. Cherry is an exceptionally long-lasting variety which can be stored longer. It is offered both on a branch and loose.