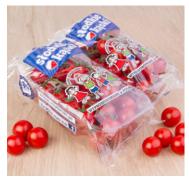

b> | <b>⊘ Variety</b> | ② Packaging           |
| <b>⊘</b> Pallet | Vallety          | ⊕ Fackaging           |



#### **Product characteristics sheet**

# Nutritional values in 100g\*

| ⊙ Waste [g]                | 0.0     |
|----------------------------|---------|
| ⊘ waste igi                | 0 g     |
| ⊙ Energy value [KJ ∕ kcal] | 64 / 15 |
| ⊙ Water [g]                | 94.8    |
| ⊙ Protein [g]              | 0,9     |
| ⊙ Animal protein [g]       | 0       |
| ⊙ Vegetable protein [g]    | 0,9     |
| ⊙ Fats [g]                 | 0,2     |
| ⊙ Carbohydrates [g]        | 3,6     |
| ⊙ Cholesterol [mg]         | 0       |

 $<sup>\</sup>dot{}$  According to the Institute of Food and Nutrition (Warsaw 2001).

# Packaging

Punnet 250 g 'Sweet Bites'





Punnet 500 g 'Sweet Bites'





3kg box







#### **Product characteristics sheet**

## Contact