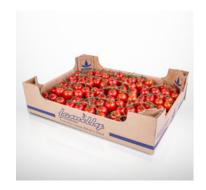

ariety</b> | ② Packaging           |
| <b>⊘</b> Pallet | Vallety          | ⊕ Fackaging           |



#### **Product characteristics sheet**

# Nutritional values in 100g\*

| ⊙ Waste [g]                | 0.0     |
|----------------------------|---------|
| ⊘ waste igi                | 0 g     |
| ⊙ Energy value [KJ ∕ kcal] | 64 / 15 |
| ⊙ Water [g]                | 94.8    |
| ⊙ Protein [g]              | 0,9     |
| ⊙ Animal protein [g]       | 0       |
| ⊙ Vegetable protein [g]    | 0,9     |
| ⊙ Fats [g]                 | 0,2     |
| ⊙ Carbohydrates [g]        | 3,6     |
| ⊙ Cholesterol [mg]         | 0       |

 $<sup>\</sup>dot{}$  According to the Institute of Food and Nutrition (Warsaw 2001).

# Packaging

Punnet 250 g 'Sweet Bites'





Punnet 500 g 'Sweet Bites'





3kg box







#### **Product characteristics sheet**

## Contact