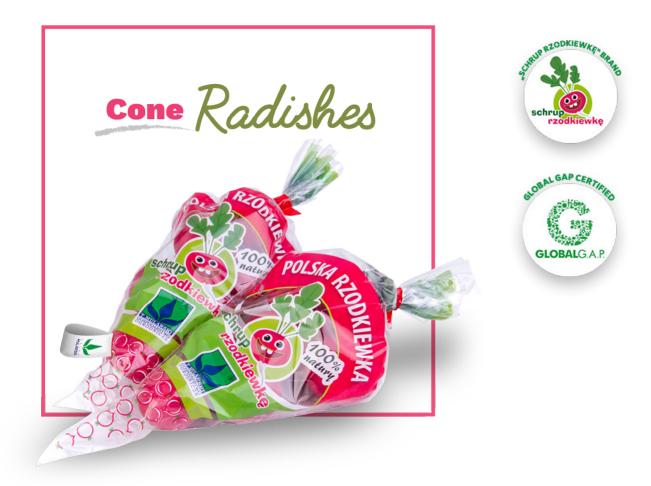

# About the product

The only greenhouse product in Poland available all year long. It is picked daily, from carefully selected varieties to guarantee the best quality and flavour. Our radishes are crispy, spicy, and always fresh. They are packaged in cones of net weight 125 g.

## Specification

| ⑦ Weight        | ⊙ Size        | ⊙ Availability |
|-----------------|---------------|----------------|
| 125 g           | 20 - 35 mm    | all year       |
|                 |               |                |
| <b>⊙</b> Pallet | O Certificate | Packaging      |