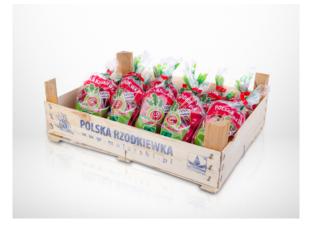

| ⊙ Size        | ⊙ Availability |
|-----------------|---------------|----------------|
| 125 g           | 20 - 35 mm    | all year       |
|                 |               |                |
| <b>⊙</b> Pallet | O Certificate | Packaging      |



## Nutritional values in 100g\*

| ⊙ Waste [g]                | 0       |
|----------------------------|---------|
| ⊙ Energy value [KJ ∕ kcal] | 67 / 16 |
| ⊙ Water [g]                | 97      |
| ⊙ Protein [g]              | 0,68    |
| ⊙ Animal protein [g]       | 0       |
| ⊙ Vegetable protein [g]    | 0,68    |
| ⊙ Fats [g]                 | 0,1     |
| ⊙ Carbohydrates [g]        | 3.4     |
| ⊙ Cholesterol [mg]         | 0       |

\* According to the Institute of Food and Nutrition (Warsaw 2001).

# Packaging

Wooden box 25 pcs.



# 20000

**Radish cone** 

## Contact