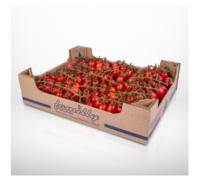

-----------|
| 35 - 45 g       | 35 - 45 g        | 12 - 46 week          |
|                 |                  |                       |
| <b>⊘ Pallet</b> | <b>⊙ Variety</b> | ② Packaging           |



#### **Product characteristics sheet**

## Nutritional values in 100g\*

| ⊙ Waste [g]                | o g     |
|----------------------------|---------|
| ⊙ Energy value [KJ ∕ kcal] | 64 / 15 |
| ⊙ Water igi                | 94.8    |
| ⊙ Protein [g]              | 0,9     |
| ⊙ Animal protein [g]       | 0       |
| ⊙ Vegetable protein [g]    | 0,9     |
| ⊙ Fats [g]                 | 0,2     |
| ⊙ Carbohydrates [g]        | 3,6     |
| ⊙ Cholesterol [mg]         | 0       |

 $<sup>{}^{\</sup>star}$  According to the Institute of Food and Nutrition (Warsaw 2001).

# Packaging

500 g



3 kg box



**Strawberry Tomato** 



### Contact