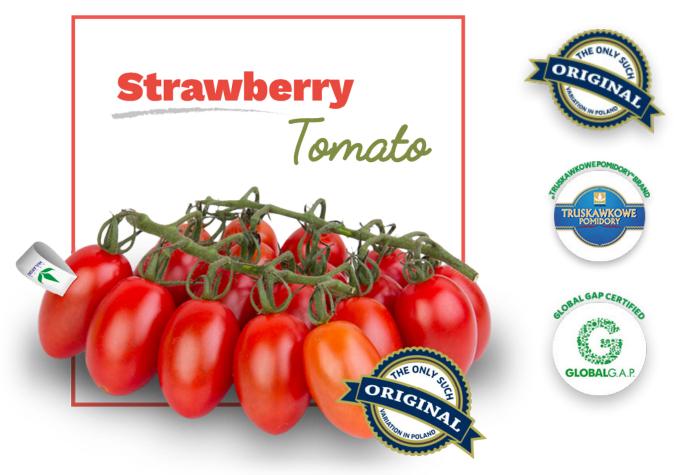

# About the product

Strawberry tomatoes are a recognised and recognisable brand among our customers. It is the flagship product of Mularski Group and the only such product in Poland as this variety is grown only in our Bory Malinowskie farm. It is valued for its original taste and flavour. Children love it. It is a perfect healthy snack, ingredient of salads and starters. Its fruit are oblong, sweet, and very aromatic. They have intense red colour. They are offered on a branch.